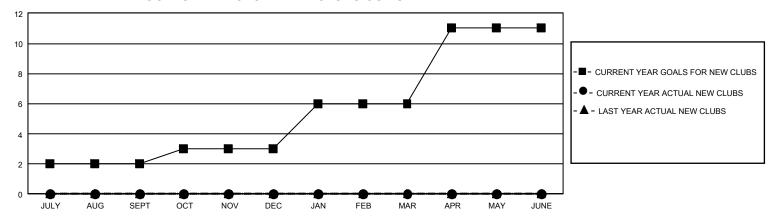

## GOALS AND ACTUAL NEW CLUBS CUMULATIVE

## GMT Constitutional Area 5 - C, Group A

REPORT DOES NOT INCLUDE CLUBS IN UNDISTRICTED AREAS.

| Clubs                 |               |           |               | Members               |                           |                         |                                                    |
|-----------------------|---------------|-----------|---------------|-----------------------|---------------------------|-------------------------|----------------------------------------------------|
| RESULTS FOR 2022-2023 |               |           |               | RESULTS FOR 2022-2023 |                           |                         |                                                    |
| QUARTER               | NEW CLUB GOAL | NEW CLUBS | DROPPED CLUBS | QUARTER N             | MEMBER GROWTH NET<br>GOAL | MEMBER GROWTH<br>ACTUAL | DROPPED MEMBERS<br>ACTUAL (including<br>transfers) |
| JULY/AUG/SEPT         | 6             | 0         | 0             | JULY/AUG/SEP          | PT 881                    | 273                     | 34                                                 |
| OCT/NOV/DEC           | 3             | 0         | 0             | OCT/NOV/DEC           | 961                       | 640                     | 78                                                 |
| JAN/FEB/MAR           | 9             | 0         | 0             | JAN/FEB/MAR           | 364                       | 335                     | 32                                                 |
| APR/MAY/JUNE          | 15            | 0         | 0             | APR/MAY/JUNE          | <u> </u>                  | 38                      | 18                                                 |