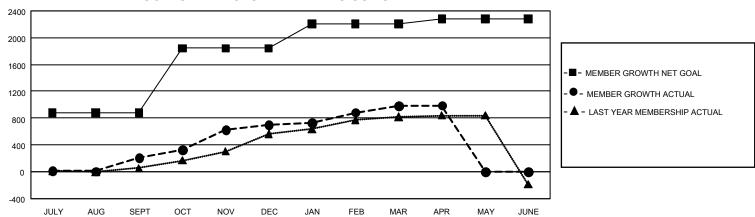

## GOALS AND ACTUAL MEMBERS CUMULATIVE

| DROPPED CLUBS: 0 |     | 239 CLUBS OF 339 ADDED 1<br>OR MORE NEW MEMBERS | GENDER DISTRIBUTION                 |                |  |
|------------------|-----|-------------------------------------------------|-------------------------------------|----------------|--|
|                  |     |                                                 | MALE                                | 4,958 (61.07%) |  |
|                  |     |                                                 | FEMALE                              | 3,160 (38.93%) |  |
| DROPPED MEMBERS  |     |                                                 | NON BINARY                          | 0 (0.00%)      |  |
| DECEASED         | 1   |                                                 | PREFER NOT TO ANSWER                | 0 (0.00%)      |  |
| CLUB CANCELLED   | 0   |                                                 | TOTAL FAMILY UNIT MEMBERS 504       |                |  |
| OTHER            | 161 | CLICK HERE FOR                                  |                                     |                |  |
| TOTAL            | 162 | CUMULATIVE MEMBERSHIP DATA                      | FAMILY MEMBERS PAYING HALF DUES 255 |                |  |

## GMT Constitutional Area 5 - C, Group A

REPORT DOES NOT INCLUDE CLUBS IN UNDISTRICTED AREAS.

| Clubs                 |               |           |               | Members               |                           |                         |                                                    |
|-----------------------|---------------|-----------|---------------|-----------------------|---------------------------|-------------------------|----------------------------------------------------|
| RESULTS FOR 2022-2023 |               |           |               | RESULTS FOR 2022-2023 |                           |                         |                                                    |
| QUARTER               | NEW CLUB GOAL | NEW CLUBS | DROPPED CLUBS | QUARTER N             | MEMBER GROWTH NET<br>GOAL | MEMBER GROWTH<br>ACTUAL | DROPPED MEMBERS<br>ACTUAL (including<br>transfers) |
| JULY/AUG/SEPT         | 6             | 0         | 0             | JULY/AUG/SEP          | PT 881                    | 273                     | 34                                                 |
| OCT/NOV/DEC           | 3             | 0         | 0             | OCT/NOV/DEC           | 961                       | 640                     | 78                                                 |
| JAN/FEB/MAR           | 9             | 0         | 0             | JAN/FEB/MAR           | 364                       | 335                     | 32                                                 |
| APR/MAY/JUNE          | 15            | 0         | 0             | APR/MAY/JUNE          | <u> </u>                  | 38                      | 18                                                 |